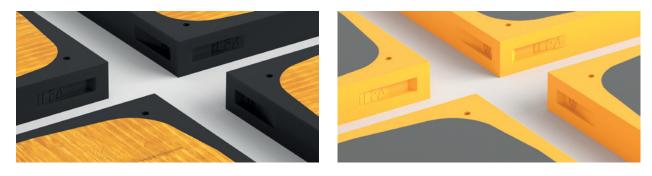

Concrete shuttering panel reinforced with a perimeter polyurethane edge with a high impact resistance

### **PUR-STOCK®**

Formwork panel with perimeter edges protection. This protection is obtained by high-pressure injection of polyurethane, which protects the corners against breakage caused by accidental falls.