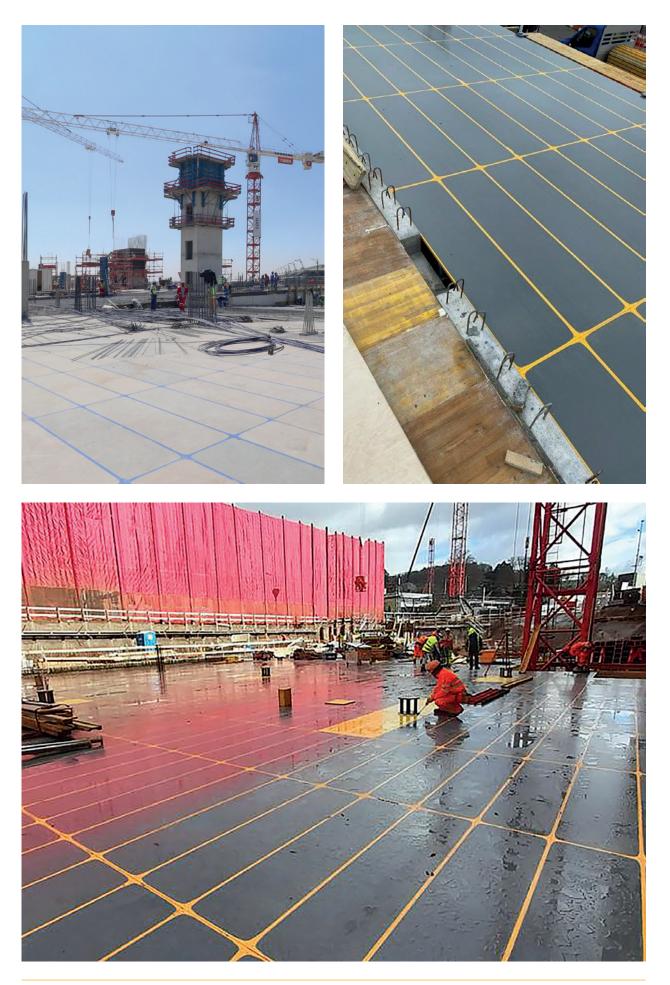

Concrete shuttering panel reinforced with a perimeter polyurethane edge with a high impact resistance

### **PUR-STOCK®**

Formwork panel with perimeter edges protection. This protection is obtained by high-pressure injection of polyurethane, which protects the corners against breakage caused by accidental falls.